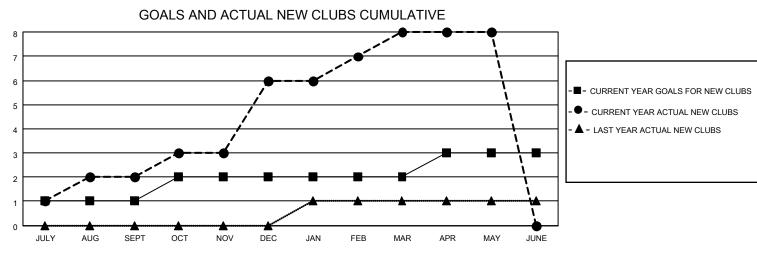

## LOCATION INDIA

District 321A1

Results as of: 5/31/2021

| Clubs                 |               |           |               | Members               |                        |                         |                                                    |  |
|-----------------------|---------------|-----------|---------------|-----------------------|------------------------|-------------------------|----------------------------------------------------|--|
| RESULTS FOR 2020-2021 |               |           |               | RESULTS FOR 2020-2021 |                        |                         |                                                    |  |
| QUARTER               | NEW CLUB GOAL | NEW CLUBS | DROPPED CLUBS | QUARTER               | BER GROWTH NET<br>GOAL | MEMBER GROWTH<br>ACTUAL | DROPPED<br>MEMBERS ACTUAL<br>(including transfers) |  |
| JULY/AUG/SEPT         | 1             | 2         | 0             | JULY/AUG/SEPT         | 14                     | 57                      | 67                                                 |  |
| OCT/NOV/DEC           | 1             | 4         | 0             | OCT/NOV/DEC           | 14                     | 122                     | 79                                                 |  |
| JAN/FEB/MAR           | 0             | 2         | 3             | JAN/FEB/MAR           | 8                      | 64                      | 51                                                 |  |
| APR/MAY/JUNE          | 1             | 0         | 0             | APR/MAY/JUNE          | 14                     | 30                      | 33                                                 |  |