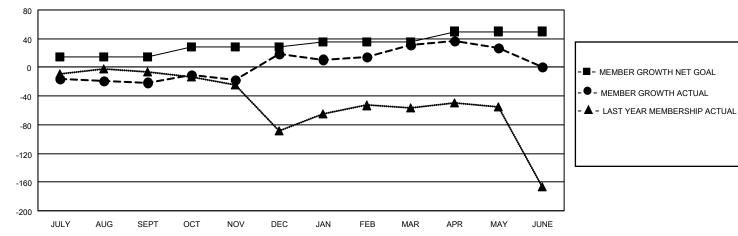

## LOCATION INDIA

District 321A1

Results as of: 5/31/2021

| Clubs                 |               |           |               | Members               |                        |                         |                                                    |  |
|-----------------------|---------------|-----------|---------------|-----------------------|------------------------|-------------------------|----------------------------------------------------|--|
| RESULTS FOR 2020-2021 |               |           |               | RESULTS FOR 2020-2021 |                        |                         |                                                    |  |
| QUARTER               | NEW CLUB GOAL | NEW CLUBS | DROPPED CLUBS | QUARTER               | BER GROWTH NET<br>GOAL | MEMBER GROWTH<br>ACTUAL | DROPPED<br>MEMBERS ACTUAL<br>(including transfers) |  |
| JULY/AUG/SEPT         | 1             | 2         | 0             | JULY/AUG/SEPT         | 14                     | 57                      | 67                                                 |  |
| OCT/NOV/DEC           | 1             | 4         | 0             | OCT/NOV/DEC           | 14                     | 122                     | 79                                                 |  |
| JAN/FEB/MAR           | 0             | 2         | 3             | JAN/FEB/MAR           | 8                      | 64                      | 51                                                 |  |
| APR/MAY/JUNE          | 1             | 0         | 0             | APR/MAY/JUNE          | 14                     | 30                      | 33                                                 |  |